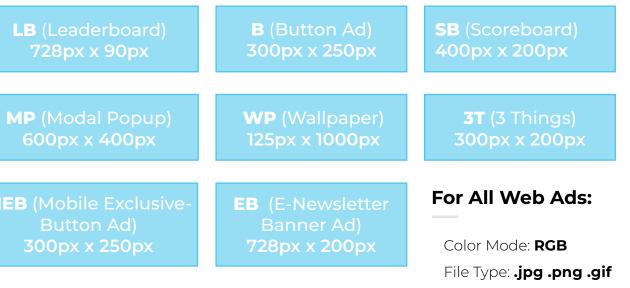

#### **Online Ad Sizes:**

Resolution: **72 dpi** 

#### **Online Ad Rates:**

| Leaderboard                     | Buttor                                | Ad                      | Scoreboard              |                  |  |  |  |
|---------------------------------|---------------------------------------|-------------------------|-------------------------|------------------|--|--|--|
| •1 week \$250<br>•1 month \$600 | • 1 month<br>• Semester<br>• 8 months | \$300<br>\$630<br>\$900 | • 1 month<br>• Semester | \$500<br>\$1,999 |  |  |  |

| Modal Po            | opup           | Wallpa  | aper  | 3 Things                |                  |  |  |  |  |
|---------------------|----------------|---------|-------|-------------------------|------------------|--|--|--|--|
| • 1 day<br>• 1 week | \$225<br>\$675 | •1 week | \$675 | • 1 month<br>• Semester | \$500<br>\$1,999 |  |  |  |  |

#### E-Newsletter Banner Ad

| •1 Email Blast   | \$100 |
|------------------|-------|
| • 3 Email Blasts | \$300 |

•1 Straight Week (5) Email Blasts \$400