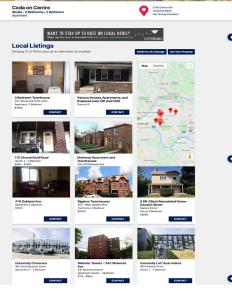

Annually, **21,000** students search for apartments to rent. Let them know about your properties in the **NearPitt** online housing guide (OHG).

#### www.nearpitthousing.pittnews.com/housing

On the guide, students, faculty, and staff can search for properties by distance, bedrooms, bathrooms, amenities, and more. Advertisers can also include photos, links, and contact information.

#### Listing Package \$400/month

1st Month \$300 open

1 Month of property listing on OHG

1 Month of button ad on pittnews.com

Commit to 8 months and receive 4 summer months free NEARPITT