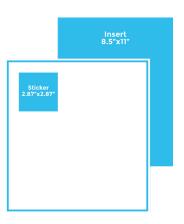

#### **Specialty Products:**

| <b>Insert</b><br>(Excluding Printing) | \$450 |
|---------------------------------------|-------|
| <b>Sticker</b><br>(Regular Edition)   | \$900 |

**Billboard** (100 Newsstands)

#### **Specialty Products:**

| <b>Insert</b><br>(Excluding Printing) | \$450 | <b>Billboard</b><br>(100 Newsstands)     |
|---------------------------------------|-------|------------------------------------------|
| <b>Sticker</b><br>(Regular Edition)   | \$900 | <b>\$1,500</b> / month – (25 racks, big) |
|                                       |       | <b>\$800</b> / month – (50 racks, small) |