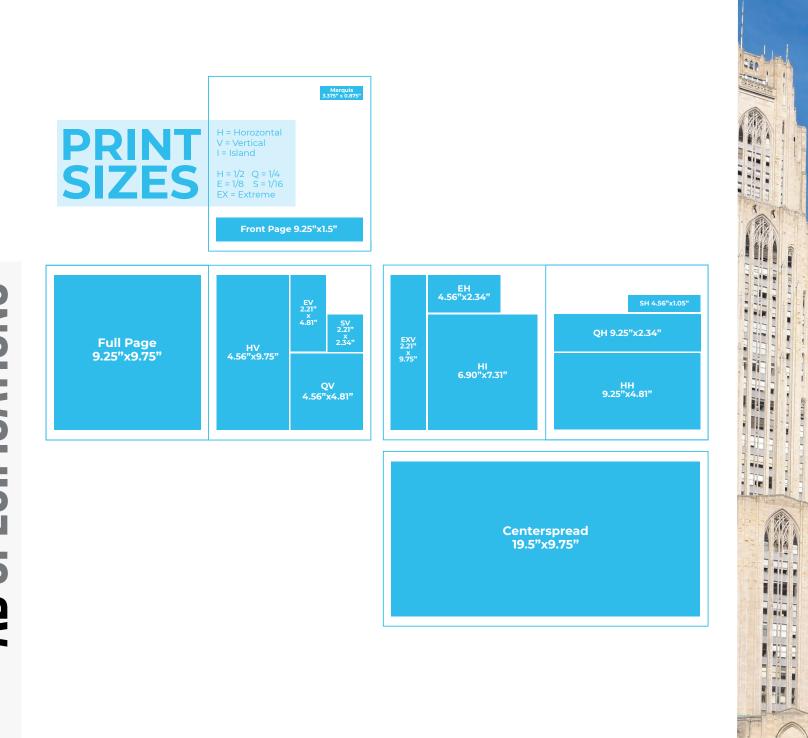

rinting costs extra

#### **Inserts & Stickers:**

Artwork must be sent 10 days before insertion.

Have your own inserts? Inserts must be shipped one week in advance to:

TRIB LIVE Attn: Tony Ruble 2201 Sweeney Drive Clinton, PA 15026

+\$40 Charge if we must deliver inserts







#### For All Print Ads:

Color Mode: **CMYK** File Type: **.pdf** Resolution: **300 dpi** 



advertising@pittnews.com

#### Policy & Conditions:

**The Pitt News** reserves the right to reject, edit, classify, or index ads due to content.

**The Pitt News** is only responsible for the cost of the first insertion of an incorrect ad. It is the responsibility of the advertiser to check the accuracy of each insertion.

Credit will be isssued on cancelled ads. No Cash refunds.

Tearsheets available upon request.





5



for properties by distance, sers can also include photos, Featured Carousel on OHG



Additional \$75/month with purchase of property listing

Annually, **21,000** students search for apartments to rent. Let them know about your properties in the **NearPitt** online housing guide (OHG).

#### www.nearpitthousing.pittnews.com/housing

On the guide, students, faculty, and staff can search for properties by distance, bedrooms, bathrooms, amenities, and more. Advertisers can also include photos, links, and contact information.

#### Listing Package \$400/month

1st Month \$300 open

1 Month of property listing on OHG

1 Month of button ad on pittnews.com

Commit to 8 months and receive 4 summer months free NEARPITT

#### 3 Things:

**<u>PITTNEWS.COM</u>** is an online news hub for thous